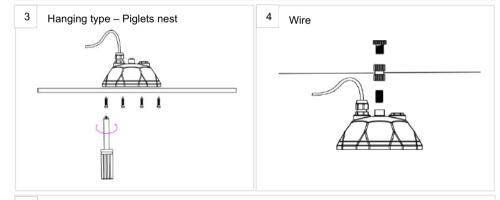

#### Installation Guidance

- 5 Remarks
  - Be sure to tighten the connectors and fasten mounting screws properly to avoid short circuit.
  - Refer to the label on the lamp for technical specifications.