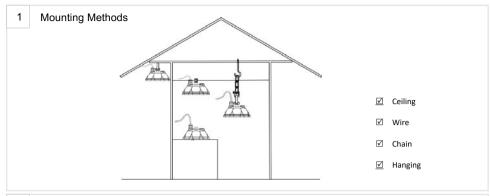

#### Installation Guidance

- 5 Remarks
  - Be sure to tighten the connectors and fasten mounting screws properly to avoid short circuit.
  - Refer to the label on the lamp for technical specifications.