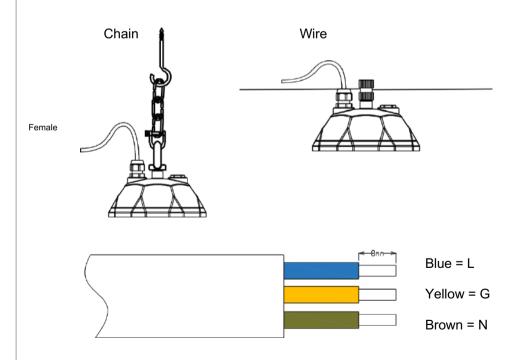

installed, dismantled, and maintained only by a qualified electrician. This manual prohibits all mishandling of the supplied products and accessories like e.g., wrong installation etc.
  - a. **DISCLAIMER**: Suppliers do not take responsibility for any problems or damages that occurs due to mishandling the product.
- 5. The luminaires can be jet-washed with water. Be sure not to use any sandpaper, polishing powder or alcohol, gasoline, and similar liquid.
- 6. Do not connect the cables while the luminaire is powered on.

This manual applies to this specific product only.

For more information, please contact your supplier.

#### Important information

• This product is only for fixed installation and must be installed by an electrician.

### Product Dimension (mm)



#### Wiring Diagram