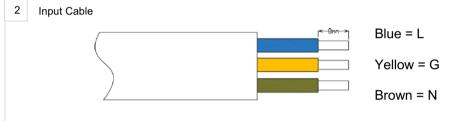

#### Installation Guidance







- 5 Remarks
  - Be sure to tighten the connectors and fasten mounting screws properly to avoid short circuit.
  - Refer to the label on the lamp for technical specifications.



# **USER'S MANUAL**

## **NIGHTHAWK 1**





| CONTENTS              |   |
|-----------------------|---|
| Foreword              | 2 |
| Safety Instructions   | 2 |
| Important information | 3 |
| Product Dimensions    | 3 |
| Wiring Diagram        | 3 |
| Installation Guidance | 4 |

#### Foreword

Thanks for choosing our LED NIGHTHAWK 1. We strongly recommend you read this manual carefully before installation. Make sure you have understood the assembly instructions correctly, to ensure the right performance of our NIGHTHAWK 1.

- \* Kontakt venligst RN Solutions ApS, hvis du ønsker brugermanualen på Dansk.
-